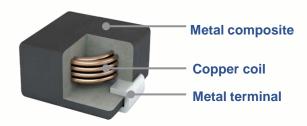

### Construction

# **Overview**

METCOM power inductors are ideal for automotive designs using DC to DC switching power supplies as well as EMI filter. KEMET's metal composite has high saturation characteristics ideal for applications requiring stable inductance across temperature and current..

## **Benefits**

- Metal composite powder
- Shielded construction, SMD configuration
- Inductance range from 0.1 to 100 µH
- Operating temperature up to +155°C
- Low acoustic noise
- Low magnetic flux leakage
- AEC-Q200 qualified