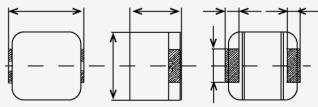

## **Selection Guide**

|   | 5x5 mm        | Height | 10x10 mm      |  |
|---|---------------|--------|---------------|--|
|   | <b>D</b> 0520 | 2.0 mm | <b>D</b> 1040 |  |
|   | ● D0520       | 3.0 mm | • D1054       |  |
|   |               |        |               |  |
|   | 6x6 mm        | Height | 12x12 mm      |  |
|   | <b>D</b> 0618 | 1.8 mm | <b>D1235</b>  |  |
|   | <b>D</b> 0624 | 2.4 mm | <b>D1250</b>  |  |
|   | <b>D</b> 0630 | 3.0 mm | • D1264       |  |
|   | ● D0650       | 5.0 mm |               |  |
|   |               |        | 17x17 mm      |  |
|   | 8x8 mm        | Height | <b>D</b> 1740 |  |
|   | <b>D</b> 0830 | 3.0 mm | • D1770       |  |
|   | ● D0840       | 4.0 mm |               |  |
|   |               |        | 22x22 mm      |  |
| 0 |               |        | • D2240       |  |

4.0 mm

5.4 mm

Height

3.5 mm

5.0 mm

6.4 mm

Height 4.0 mm

7.0 mm

Height

13.0 mm