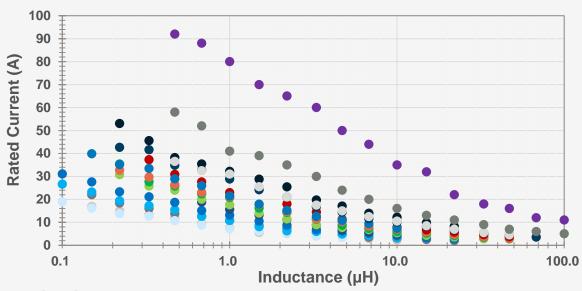

#### **Electrical Characteristics**

- Rated inductance range: 0.1 to 100 µH at 100 kHz (±20% tol.)
- Rated DCR: 0.48 to 341.2 mΩ maximum
- Rated current range: 2 to 90 A
- Operating temperature: -55°C to +155°C